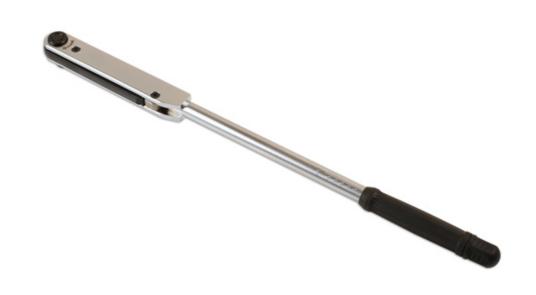

## Classic Torque Wrench 1"D 200 - 1000Nm

Classic design of dual scale torque wrench, with push-thru square drive for both RH and LH operation. Featuring a pull-out 90° torque setting adjustment mechanism and manufactured from chrome vanadium for strength.

## **Additional Information**

- Range: 200 1000Nm (147 737lb-ft).
- Push thru, reversible drive allows both left and right hand operation.
- Torque setting is quick and easy using the end cap on the handle. Loud 'click' and 'break' when torque value is reached.
- Accuracy: ±3% tolerance from the set scale value.
- Manufactured and certificated to ISO6789-1: 2017. Supplied in moulded case for storage.